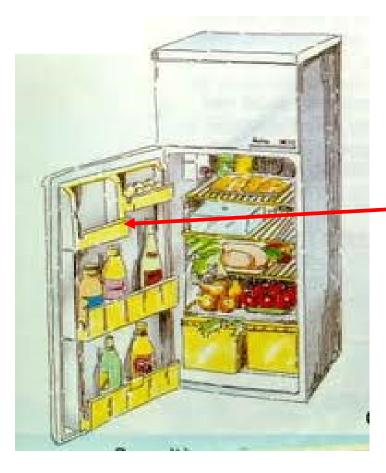

Refrigerator Drawer
2-cavity mould.
420 grams
650 tonn Injection Machine.
Material PP 30% Calcium Carbonate.
Standard Cycle 52 second.
With Poly Plus new cycle 36,5 seconds

photos only for didactical using not be distributed without permission of Keytech RUNNING PRODUCTION
30% CICLE TIME REDUCTION

Refrigerator balcony storage
2-cavity mould.
200 grams
550 tonn Injection Machine.
Material PS White.
Standard Cycle 42 second.
With Poly Plus new cycle 31,5 seconds

photos only for didactical using not be distributed without permission of Keytech RUNNING PRODUCTION
25% CICLE TIME REDUCTION